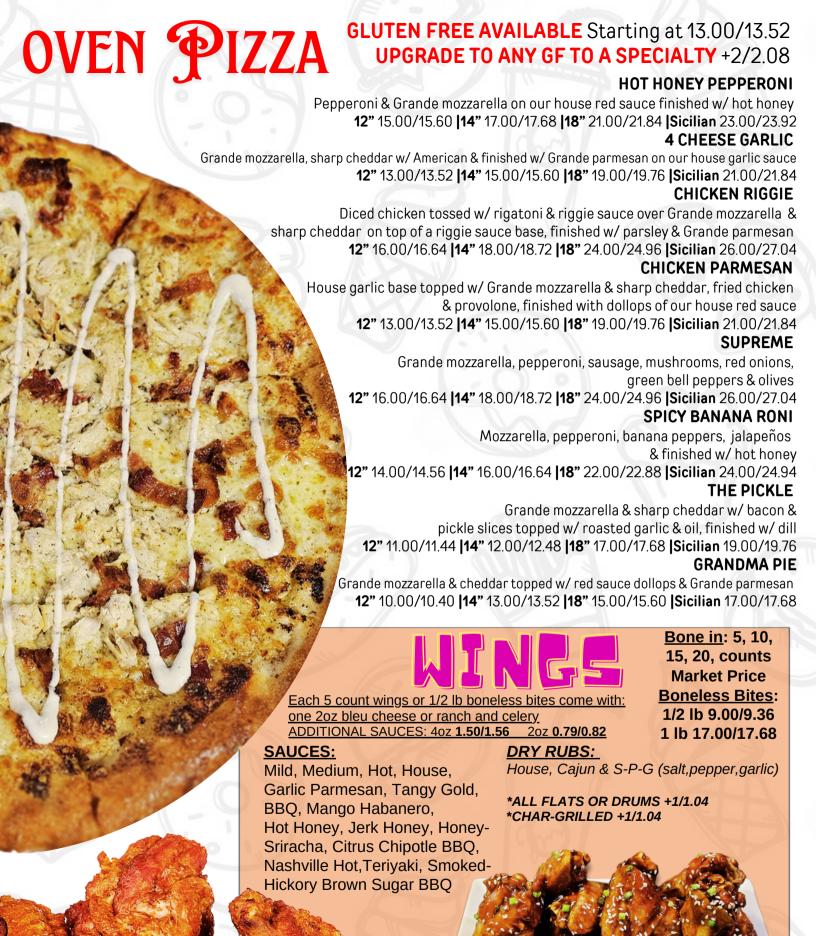

# SPECIALTY BRICK

#### CHEESE OR GARLIC

Plain cheese or garlic or add toppings to build your own.

**12**" 10.00/10.40 **|14**" 13.00/13.52 **|18**" 15.00/15.60 **|Sicilian** 17.00/17.68

#### **BUFFALO CHICKEN WING**

Choice of pulled chicken or fried chicken, tossed in mild, medium, or hot buffalo sauce on top of Grande mozzarella. A choice between a buffalo ranch or buffalo bleu cheese finished w/ either a ranch drizzle or crumbly bleu cheese

nnisned w/ either a ranch drizzie or crumbly bleu cheese

 $\textbf{12"}\ 14.00/14.56\ \textbf{| 14"}\ 16.00/16.64\ \textbf{| 18"}\ 22.00/22.88\ \textbf{| Sicilian}\ 24.00/24.94$ 

#### **GARLIC VEGGIE**

Garlic base, Grande mozzarella, diced tomatoes, mushroom & red onions **12"** 15.00/15.60 **|14"** 17.00/17.68 **|18"** 21.00/21.84 **|Sicilian** 23.00/23.92

#### **CHICKEN BACON RANCH**

Choice of pulled chicken or fried chicken, tossed in ranch w/bacon on top of our garlic ranch base topped with Grande mozzarella  $\,$ 

**12**" 14.00/14.56 **|14**" 16.00/16.64 **|18**" 22.00/22.28 **|Sicilian** 24.00/24.96

#### **MEAT LOVERS**

Grande mozzarella, pepperoni, sausage, ham & bacon

**12**" 16.00/16.64 **| 14**" 18.00/18.72 **| 18**" 24.00/24.96 **| Sicilian** 26.00/27.04

#### **BACKYARD BBQ**

Fried chicken & crispy bacon w/ pepperoni & caramelized onions w/ mozzarella & cheddar on top of Baby Rays BBQ

12" 16.00/16.64 | 14" 18.00/18.72 | 18" 24.00/24.96 | Sicilian 26.00/27.04

#### **HAWAIIAN**

House red sauce w/ Grande mozzarella cheese, bacon, ham & pineapple. A classic favorite.

12" 14.00/14.56 | 14" 16.00/16.64 | 18" 22.00/22.28 | Sicilian 24.00/24.96

#### **BBQ CHICKEN**

Choice of pulled chicken or fried chicken, red onions, caramelized onion tossed in house BBQ on top of Grande mozzarella & sharp cheddar w/ a Sweet Baby Ray's BBQ base.

12" 13.00/13.52 | 14" 15.00/15.60 | 18" 19.00/19.76 | Sicilian 21.00/21.84

## **REGULAR TOPPINGS**

**12**" +1/1.04 **|14**" +1.50/1.62 **|18**" +2/2.08

SICILIAN +2/2.08 |9" GF +1/1.04

Ham, Mushrooms, Bell Peppers,

Onions, Sliced Tomatoes, Pineapple, Jalapeños, Banana Peppers, Black Olives, Roasted Peppers

#### **PREMIUM TOPPINGS**

**12**" +2.00/2.08 **|14"** +2.50/2.60 **|18"** +3/3.12

SICILIAN +3/3.12 | 9" GF +2/2.08

Steak, Bacon, Pepperoni, Sausage, Parmesan, White Cheddar, Extra Cheese,