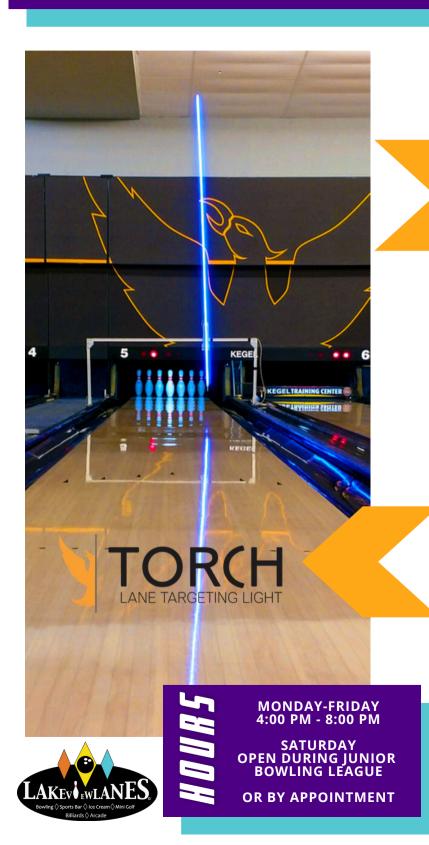

### COACHING ADD-ONS

- Displays the board a bowling ball travels across instantly
- Placed at arrows and breakpoint for maximum target practice
- Rental \$10 per session

One of the most difficult things for a bowler to do is visualize the ball path from the foul line to the breakpoint. From entry level bowlers to the most advanced, the Torch allows bowlers to see the initial path of the bowling ball like no other product before.

- Helps define a bowlers starting point
- Helps bowlers to see the laydown point
- Helps keep the swing path in-line with the target path
- Helps keep the head stable throughout the approach
- Shows how the target changes if a bowler drifts left or right
- Rental \$10 per session