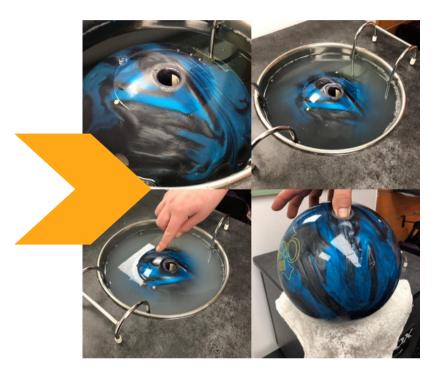

### **UltraSonic Ball Cleaner**

UltraSonic Cleaning is the worldwide standard for cleaning many types of objects, including jewelry, surgical instruments, motor parts, golf clubs, and plastics. Now Jayhawk is proud to introduce this technology to Bowling Balls.The Detox is the next generation of bowling ball de-oiling and cleaning. It uses ultra-sonic technology to penetrate the cover for the ultimate de-oiling process.